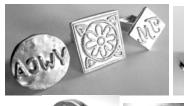

# Heavy Duty Stainless Steel Cutters: Want to cut soap bars, clay, hamburgers, or ???

Cast Metal Cookie Stamps
Stamp a logo into your cookies!