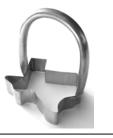

#### Here's a sampling of some recent custom orders:

- > Ice-cream cone cookie cutter, with HDPE plastic insert to make lines in the waffle cone part
- ➤ HDPE cutting boards, some with sides for rolling dough to exactly 3/8" depth
- ➤ 6x4 matrix of 2" x 4" rectangles for scoring brownies
- Aluminum cake pan, 12", shaped like a puzzle piece
- Special pig cutters for a restaurant in New Jersey
- Stainless steel cutters, Michigan shape, to cut soap
- Lollipop mold with bracket to hold the stick in place
- Pancake form, shaped like a motorcycle
- Sharpened brass cutters for cutting out clay animals
- A wide variety of cast metal cookie stamps
- State of Texas cutter for forming hamburgers