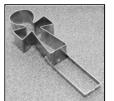

Here's a large cake cutter, 18 1/2" x 16"

Here's a mold to make lollipops

The bracket holds the stick in place