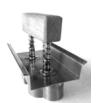

Here's a large cake cutter, 18 1/2" x 16"

Here's a mold to make lollipops

The bracket holds the stick in place