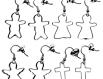

|                                             |               | Retail       |
|---------------------------------------------|---------------|--------------|
| <u>Miscellaneous</u>                        | <u>Size</u>   | <u>Price</u> |
| Aluminum cake pan, custom, w/ back          | 3" deep       | \$30         |
| Aluminum cake pan, custom, no back          | 3" deep       | \$20         |
| Bracelets, copper (inside measurement)      | 2, 2 1/2, 3"  | \$8          |
| Candle Snuffers, Med. (handle A, B, or C)   | 2 x 6 1/2     | \$6          |
| Candle Snuffers, Sm. (handle A, B, or C)    | 2 x 5 1/4     | \$5          |
| Candle Tray #2, rectangle (3, 5 or 7" long) | 1 x 4 x L     | \$9          |
| Candle Tray #4, round, w/ handle            | 1/2 x 3 dia.  | \$6          |
| Candle Tray #4, round, no handle            | 1/2 x 3 dia.  | \$3          |
| Clover Leaf Roll cutter                     | 1 x 2 3/4     | \$8          |
| Earrings, Angels (pairs)                    | 1/8 x 1       | \$4          |
| Earrings, Cross (pairs)                     | 1/8 x 1       | \$4          |
| Earrings, Gingerbread boy (pairs)           | 1/8 x 1       | \$4          |
| Earrings, Gingerbread girl (pairs)          | 1/8 x 1       | \$4          |
| Fish decoration, trout (hanging)            | 3 x 9         | \$10         |
| Gingerbread house kits                      | various sizes | \$17         |
| Pins or Tie Tacs, your design or ours       | various sizes | \$12         |
| Pancake form, fish shaped w/ handle         | 5 x 7         | \$8          |
| Quilt Squares, most designs                 | 4" x 4"       | \$10         |
| Stainless steel ruler cutters, 10-15" long  | 1 1/4" width  | \$3          |