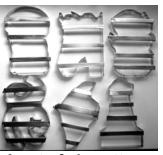

#### Recently made cookie cutters:

Restaurant building, bass, ice cream cone, chicken, stagecoach, helmet, starfish, Slovak flag, various dogbones, sphinx, fire truck, pajamas w/ flap, Elvis®, 14" duck, crooked cakes, custom lighthouses, lightship, 8" frog, mermaid, baby bootie & bottle & rattle & diaper bag, guitar, Mackinaw Bridge, "7"w/"5" for anniversary, thistle, rooster, 12" wedding dress, VW Beetle, snowflake, various Greek letters, set of hair salon cutters, German castle, horseshoe, sturgeon, RV-10 aircraft, school bus, 10" gnome, griffon, fire hydrant, 5 Jewish designs for a Kosher bakery, coffee cup w/ steam, horses, Switzerland, BBQ man w/ hat, diagonal letters, large leaves, and ???

#### Here's a sampling of some recent custom orders:

- > Ice-cream cone cookie cutter, with HDPE plastic insert to make lines in the waffle cone part
- ➤ HDPE cutting boards, some with sides for rolling dough to exactly 3/8" depth
- ➤ 6x4 matrix of 2" x 4" rectangles for scoring brownies
- Aluminum cake pan, 12", shaped like a puzzle piece
- Special pig cutters for a restaurant in New Jersey
- Stainless steel cutters, Michigan shape, to cut soap
- Lollipop mold with bracket to hold the stick in place
- Pancake form, shaped like a motorcycle
- Sharpened brass cutters for cutting out clay animals
- A wide variety of cast metal cookie stamps
- State of Texas cutter for forming hamburgers