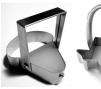

### **Multiple Cutters - Some with pusher plates:**

**BIG Stainless steel spatula** 10 by 14" or made to your size

Miniature Cutters, small as 1/2" with or without pusher

A set of six cutters which are 14" tall!

Here's a large cake cutter, 18 1/2" x 16"

Here's a mold to make lollipops

The bracket holds the stick in place