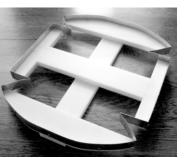

### **Multiple Cutters - Some with pusher plates:**

**BIG Stainless steel spatula** 10 by 14" or made to your size

Miniature Cutters, small as 1/2" with or without pusher

A set of six cutters which are 14" tall!

Here's a large cake cutter, 18 1/2" x 16"

Here's a mold to make lollipops

The bracket holds the stick in place