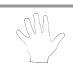

### Custom hand \$12 (3/4" x size of hand)

Custom made to a tracing of child's hand (or foot). Engraved with name & a date.