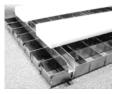

### **Multiple Cutters - Some with pusher plates:**

**BIG Stainless steel spatula** 10 by 14" or made to your size

Miniature Cutters, small as 1/2" with or without pusher

A set of six cutters which are 14" tall!