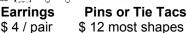

|                                             |               | Retail       |
|---------------------------------------------|---------------|--------------|
| <u>Miscellaneous</u>                        | <u>Size</u>   | <u>Price</u> |
| Aluminum cake pan, custom, w/ back          | 3" deep       | \$30         |
| Aluminum cake pan, custom, no back          | 3" deep       | \$20         |
| Bracelets, copper (inside measurement)      | 2, 2 1/2, 3"  | \$8          |
| Candle Snuffers, Med. (handle A, B, or C)   | 2 x 6 1/2     | \$6          |
| Candle Snuffers, Sm. (handle A, B, or C)    | 2 x 5 1/4     | \$5          |
| Candle Tray #2, rectangle (3, 5 or 7" long) | 1 x 4 x L     | \$9          |
| Candle Tray #4, round, w/ handle            | 1/2 x 3 dia.  | \$6          |
| Candle Tray #4, round, no handle            | 1/2 x 3 dia.  | \$3          |
| Clover Leaf Roll cutter                     | 1 x 2 3/4     | \$8          |
| Earrings, Angels (pairs)                    | 1/8 x 1       | \$4          |
| Earrings, Cross (pairs)                     | 1/8 x 1       | \$4          |
| Earrings, Gingerbread boy (pairs)           | 1/8 x 1       | \$4          |
| Earrings, Gingerbread girl (pairs)          | 1/8 x 1       | \$4          |
| Fish decoration, trout (hanging)            | 3 x 9         | \$10         |
| Gingerbread house kits                      | various sizes | \$17         |
| Pins or Tie Tacs, your design or ours       | various sizes | \$12         |
| Pancake form, fish shaped w/ handle         | 5 x 7         | \$8          |
| Quilt Squares, most designs                 | 4" x 4"       | \$10         |
| Stainless steel ruler cutters, 10-15" long  | 1 1/4" width  | \$3          |