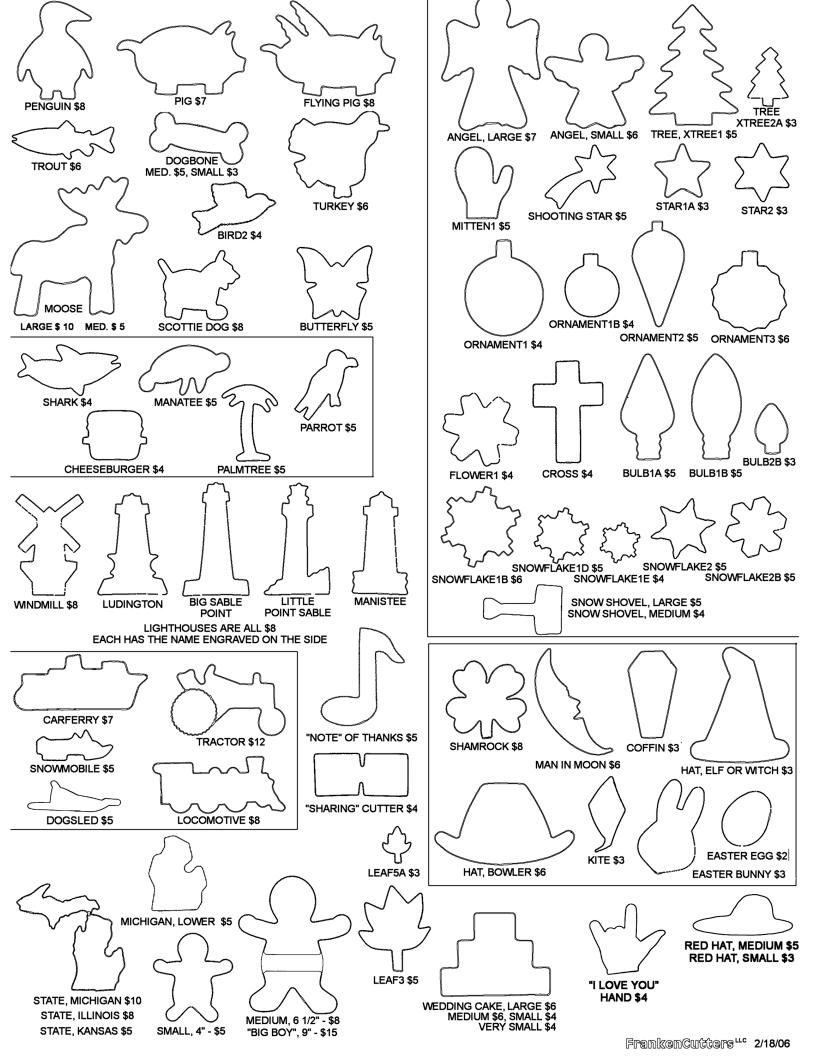

#### Ludington, MI 49431 Depth Price Price Cookie Cutters, Outline Type x Length Angel, large - ANGEL2 1 x 6 \$7 Angel, small - ANGEL1 1 x 5 \$6 Bird, flying - BIRD2 - Medium 3/4 x 4 1/4 \$4 Bulb, tapered - BULB1A - Medium 1 x 4 1/2 \$5 1 x 4 1/2 Bulb, rounded - BULB1B - Medium \$5 Bulb, rounded - BULB2B - Small 1 x 2 3/4 \$3 Butterfly 3/4 x 3 1/2 \$5 Car Ferry 3/4 x 6 1/2 \$7 Cheeseburger 3/4 x 3 1/2 \$4 Coffin 3/4 x 4 \$3 Cross 1 x 5 \$4 3/4 x 5 1/2 Dog, Scottie (ask about other dogs) \$8 Dog Bone - DOGBONE2 - Medium 3/4 x 5 1/2 \$5 Dog Bone - DOGBONE3 - Small 3/4 x 3 1/2 \$3 \$5 Dogsled 3/4 x 6 1/2 Easter Bunny 3/4 x 4 1/4 \$3 Easter Egg 3/4 x 2 3/4 \$2 1 x 3 3/4 \$4 Flower - #1 Gingerbread Boy - Large - w/ Handle 1 1/4 x 9 \$15 Gingerbread Boy - Medium - w/ Handle 3/4 x 6 1/2 \$8 Gingerbread Boy - Small - no handle 3/4 x 4 \$5 Hat, Bowler 1 x 6 1/4 \$6 3/4 x 5 1/4 Hat, Elf's (or Witches' hat) \$3 "I Love You" hand 3/4 x 3 \$4 Kite 3/4 x 4 1/2 \$3 Leaf - LEAF3 1 x 4 \$5 Leaf - LEAF5A 1/2 x 2 \$4 Lighthouse, Big Sable Point 3/4 x 6 1/4 \$8 Lighthouse, Little Point Sable 3/4 x 5 1/2 \$8 \$8 Lighthouse, Ludington 3/4 x 5 1/4 Lighthouse, Manistee 3/4 x 5 1/4 \$8 1 x 6 1/2 \$8 Locomotive Man in the Moon 1 x 5 1/2 \$6 3/4 x 4 3/4 \$5 Manatee Mitten - MITTEN1 3/4 x 3 3/4 \$5 Moose, Large - Moose 1 x 6 \$10 3/4 x 3 1/2 Moose, Medium - Moose2 \$5 Note of Thanks - custom engraved 3/4 x 5 \$5 Note of Thanks - "... for your hospitality" $3/4 \times 5$ \$5 Ornament Cutter - #1 - round, large 3/4 x 4 1/4 \$4 Ornament Cutter - #1B - round, medium 1 x 3 \$4 Ornament Cutter - #2 - tapered, large 1 x 5 \$5 Ornament Cutter - #3 - 24 sides, medium 3/4 x 4 \$6 Parrot 3/4 x 4 \$5 Penguin 1 x 5 \$8 Pig \$7 1 x 6 Pig, Flying 1 x 6 \$8 Red Hat - Medium \$5 1 x 5 Red Hat - Small 3/4 x 3 \$3 Sharing Cutter 3/4 x 4 1/2 \$4 Shamrock 1 x 4 \$8 Shapes - Square, Triangle or Diamond \$3 1 x 3 3/4 x 6 \$4 Shark Snowflake - #1B 3/4 x 4 1/4 \$6 Snowflake - #1D 3/4 x 3 1/8 \$5 Snowflake - #1E 1/2 x 2 1/4 \$4 1 x 4 1/4 Snowflake - #2 \$5 \$5

1 x 4 1/4 3/4 x 5

\$5

#### www.frankencutters.com/fc

|                                           | Depth       | Retail |  |
|-------------------------------------------|-------------|--------|--|
| Cookie Cutters, Outline Type              | x Length    | Price  |  |
| Snow shovel - Large - SHOVEL1             | 3/4 x 5 1/4 | \$5    |  |
| Snow shovel - Medium - SHOVEL2            | 1 x 4       | \$4    |  |
| Star, 5 points, small - STAR1A            | 3/4 x 2 1/4 | \$3    |  |
| Star, 6 points, small - STAR2             | 3/4 x 2 1/2 | \$3    |  |
| Star, Shooting - STAR3                    | 3/4 x 5 1/2 | \$5    |  |
| Star, Assymmetrical - STAR4               | 3/4 x 4 3/4 | \$5    |  |
| State, Illinois (ask for other states)    | 3/4 x 4     | \$8    |  |
| State, Michigan, lower and U.P.           | 3/4 x 5 1/2 | \$10   |  |
| State, Michigan, lower only (less detail) | 3/4 x 3 3/4 | \$5    |  |
| Stripe (for Stars & Stripes)              | 3/4 x 5 1/2 | \$2    |  |
| Tractor, JD "H"                           | 1 x 5       | \$12   |  |
| Tree, Christmas, Large - XTREE1           | 1 x 5 1/2   | \$5    |  |
| Tree, Christmas - XTREE2A                 | 3/4 x 2 1/4 | \$3    |  |
| Tree, Palm                                | 3/4 x 3 1/2 | \$5    |  |
| Trout                                     | 3/4 x 5 1/2 | \$6    |  |
| Turkey                                    | 3/4 x 4 1/2 | \$6    |  |
| Wedding Cake, Large - CAKE1               | 1 x 6       | \$6    |  |
| Wedding Cake, Medium - CAKE2              | 1 x 5       | \$6    |  |
| Wedding Cake, Small - CAKE3               | 1 x 3       | \$4    |  |
| Wedding Cake, Very Small - CAKE4          | 3/4 x 2     | \$4    |  |
| Windmill, Holland                         | 3/4 x 5     | \$8    |  |