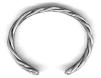

### Handmade Jewelry - Solid Copper, leadfree

Bracelets \$ 8 each

Frank Longmore 1935 N. Jebavy Drive Ludington, MI 49431 (231) 843-6800 (voice & fax) frank@frankencutters.com

|                                             |               | Retail       |
|---------------------------------------------|---------------|--------------|
| <u>Miscellaneous</u>                        | <u>Size</u>   | <u>Price</u> |
| Aluminum cake pan, custom, w/ back          | 3" deep       | \$30         |
| Aluminum cake pan, custom, no back          | 3" deep       | \$20         |
| Bracelets, copper (inside measurement)      | 2, 2 1/2, 3"  | \$8          |
| Candle Snuffers, Med. (handle A, B, or C)   | 2 x 6 1/2     | \$6          |
| Candle Snuffers, Sm. (handle A, B, or C)    | 2 x 5 1/4     | \$5          |
| Candle Tray #2, rectangle (3, 5 or 7" long) | 1 x 4 x L     | \$9          |
| Candle Tray #4, round, w/ handle            | 1/2 x 3 dia.  | \$6          |
| Candle Tray #4, round, no handle            | 1/2 x 3 dia.  | \$3          |
| Clover Leaf Roll cutter                     | 1 x 2 3/4     | \$8          |
| Earrings, Angels (pairs)                    | 1/8 x 1       | \$4          |
| Earrings, Cross (pairs)                     | 1/8 x 1       | \$4          |
| Earrings, Gingerbread boy (pairs)           | 1/8 x 1       | \$4          |
| Earrings, Gingerbread girl (pairs)          | 1/8 x 1       | \$4          |
| Fish decoration, trout (hanging)            | 3 x 9         | \$10         |
| Gingerbread house kits                      | various sizes | \$17         |
| Pins or Tie Tacs, your design or ours       | various sizes | \$12         |
| Pancake form, fish shaped w/ handle         | 5 x 7         | \$8          |
| Quilt Squares, most designs                 | 4" x 4"       | \$10         |
| Stainless steel ruler cutters, 10-15" long  | 1 1/4" width  | \$3          |