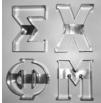

#### Recently made cookie cutters:

Restaurant building, bass, ice cream cone, chicken, stagecoach, helmet, starfish, Slovak flag, various dogbones, sphinx, fire truck, pajamas w/ flap, Elvis®, 14" duck, crooked cakes, custom lighthouses, lightship, 8" frog, mermaid, baby bootie & bottle & rattle & diaper bag, guitar, Mackinaw Bridge, "7"w/"5" for anniversary, thistle, rooster, 12" wedding dress, VW Beetle, snowflake, various Greek letters, set of hair salon cutters, German castle, horseshoe, sturgeon, RV-10 aircraft, school bus, 10" gnome, griffon, fire hydrant, 5 Jewish designs for a Kosher bakery, coffee cup w/ steam, horses, Switzerland, BBQ man w/ hat, diagonal letters, large leaves, and ???