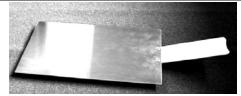

### **Multiple Cutters - Some with pusher plates:**

**BIG Stainless steel spatula** 10 by 14" or made to your size

Miniature Cutters, small as 1/2" with or without pusher

A set of six cutters which are 14" tall!